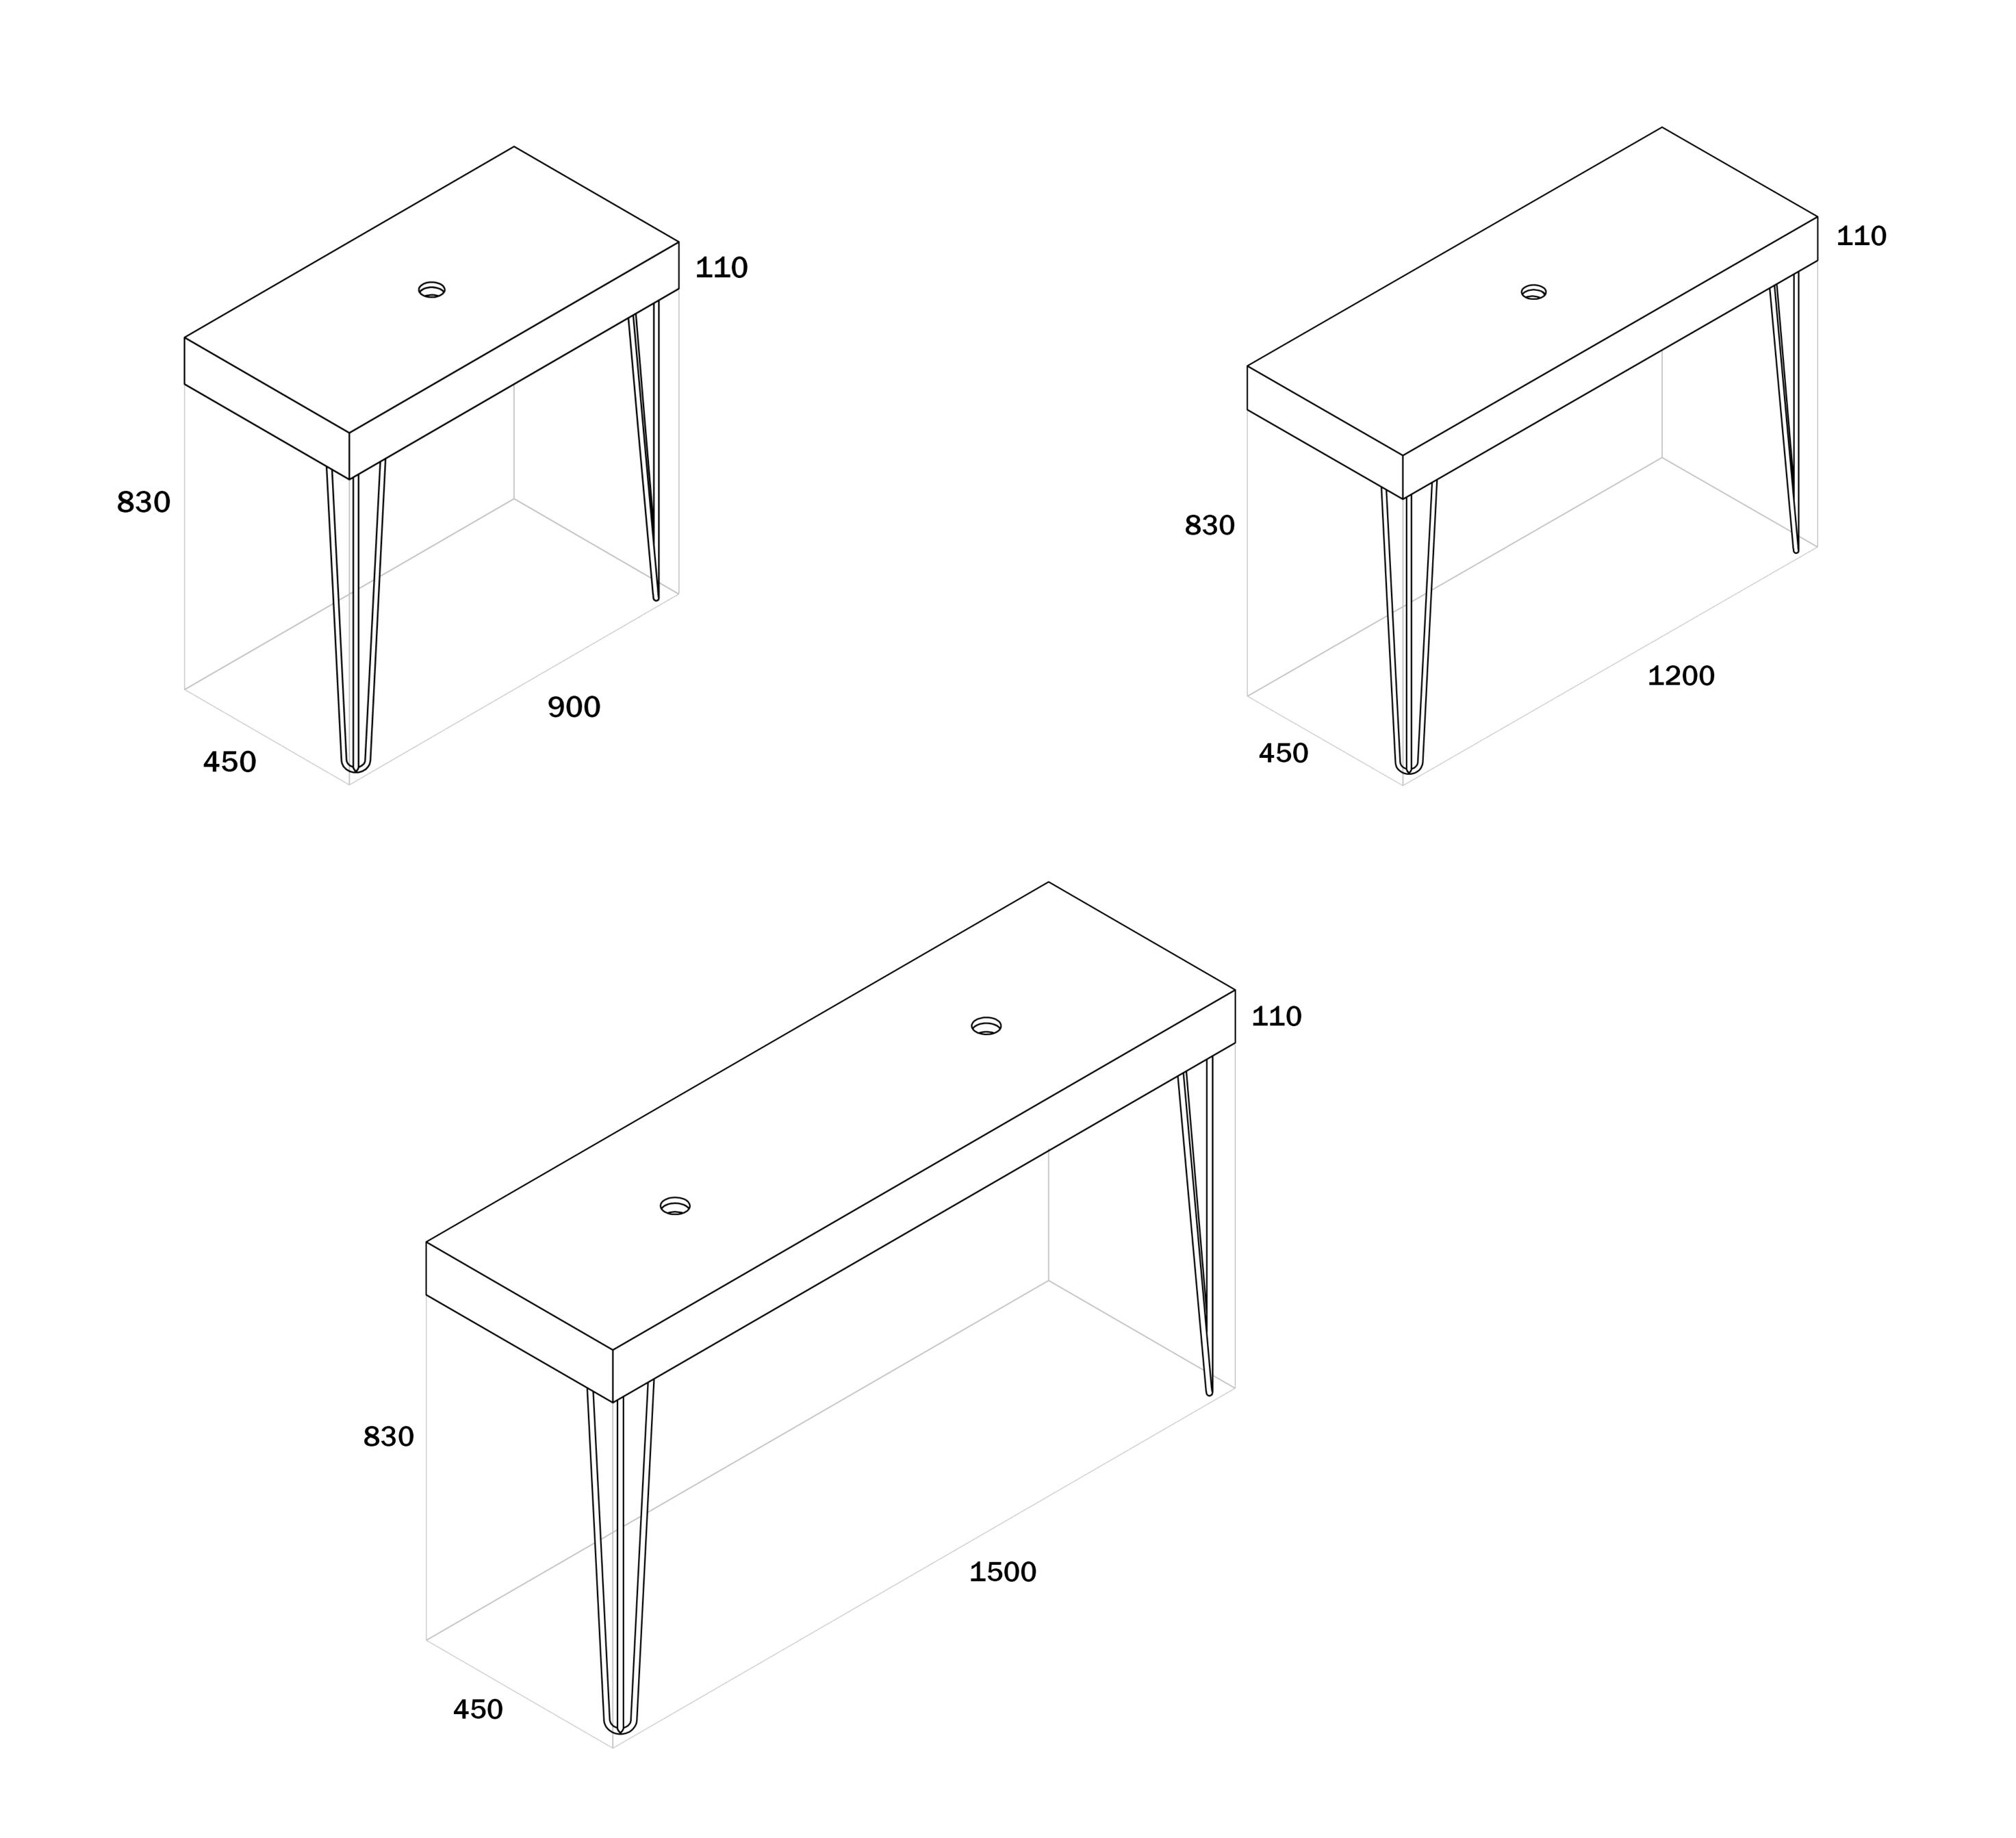

WASH BASINS 10

White Snow Chalk Twilight Moon Silver Blueberry Imminent Storm \*\*Midnite Collision Calcutta Silver Bellissimo Calcutta Gold

Step 2: Select size

Select the size that most appropriately suits your bathroom space.