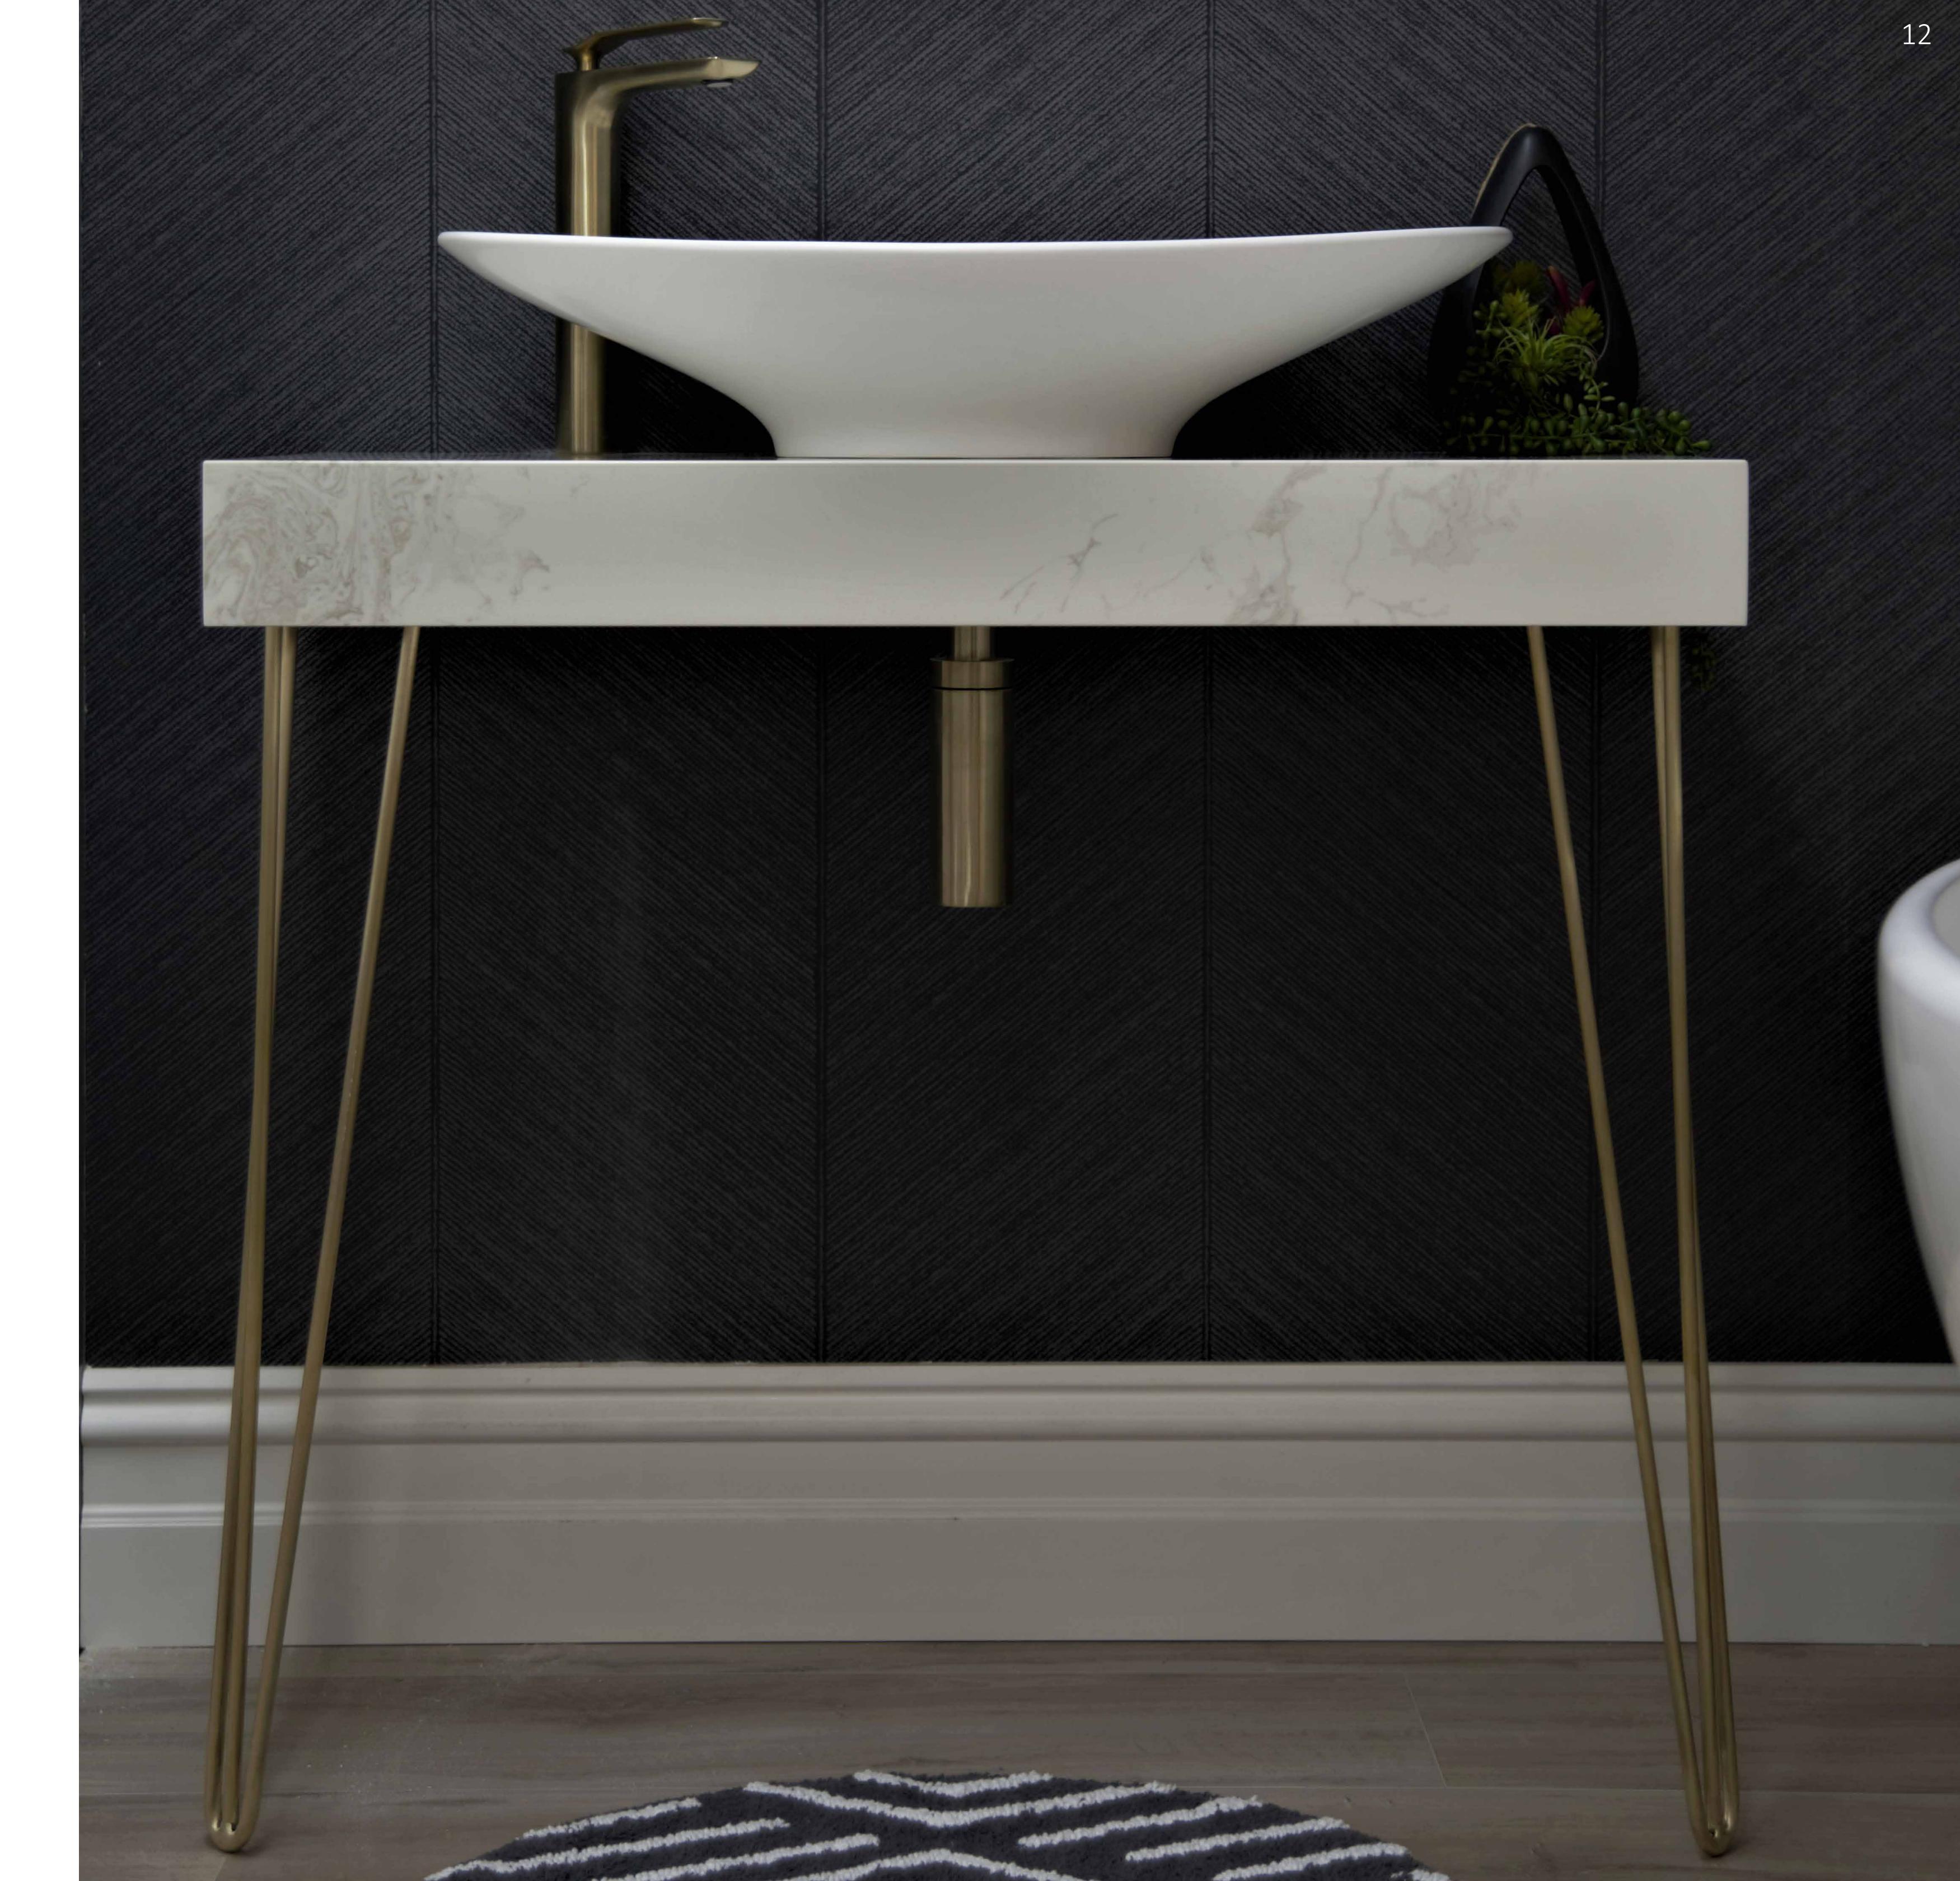

<sup>\*</sup> Cut outs shown for indicative purposes only.

<sup>\*</sup> Colours for indicative purposes only.

Step 3: Select Hairpin Leg finish

Step 4: Select wash basin (optional)

Choose a beautiful Marblo washbasin to complement your Marblo console.

All vanity products are proudly made in Australia.