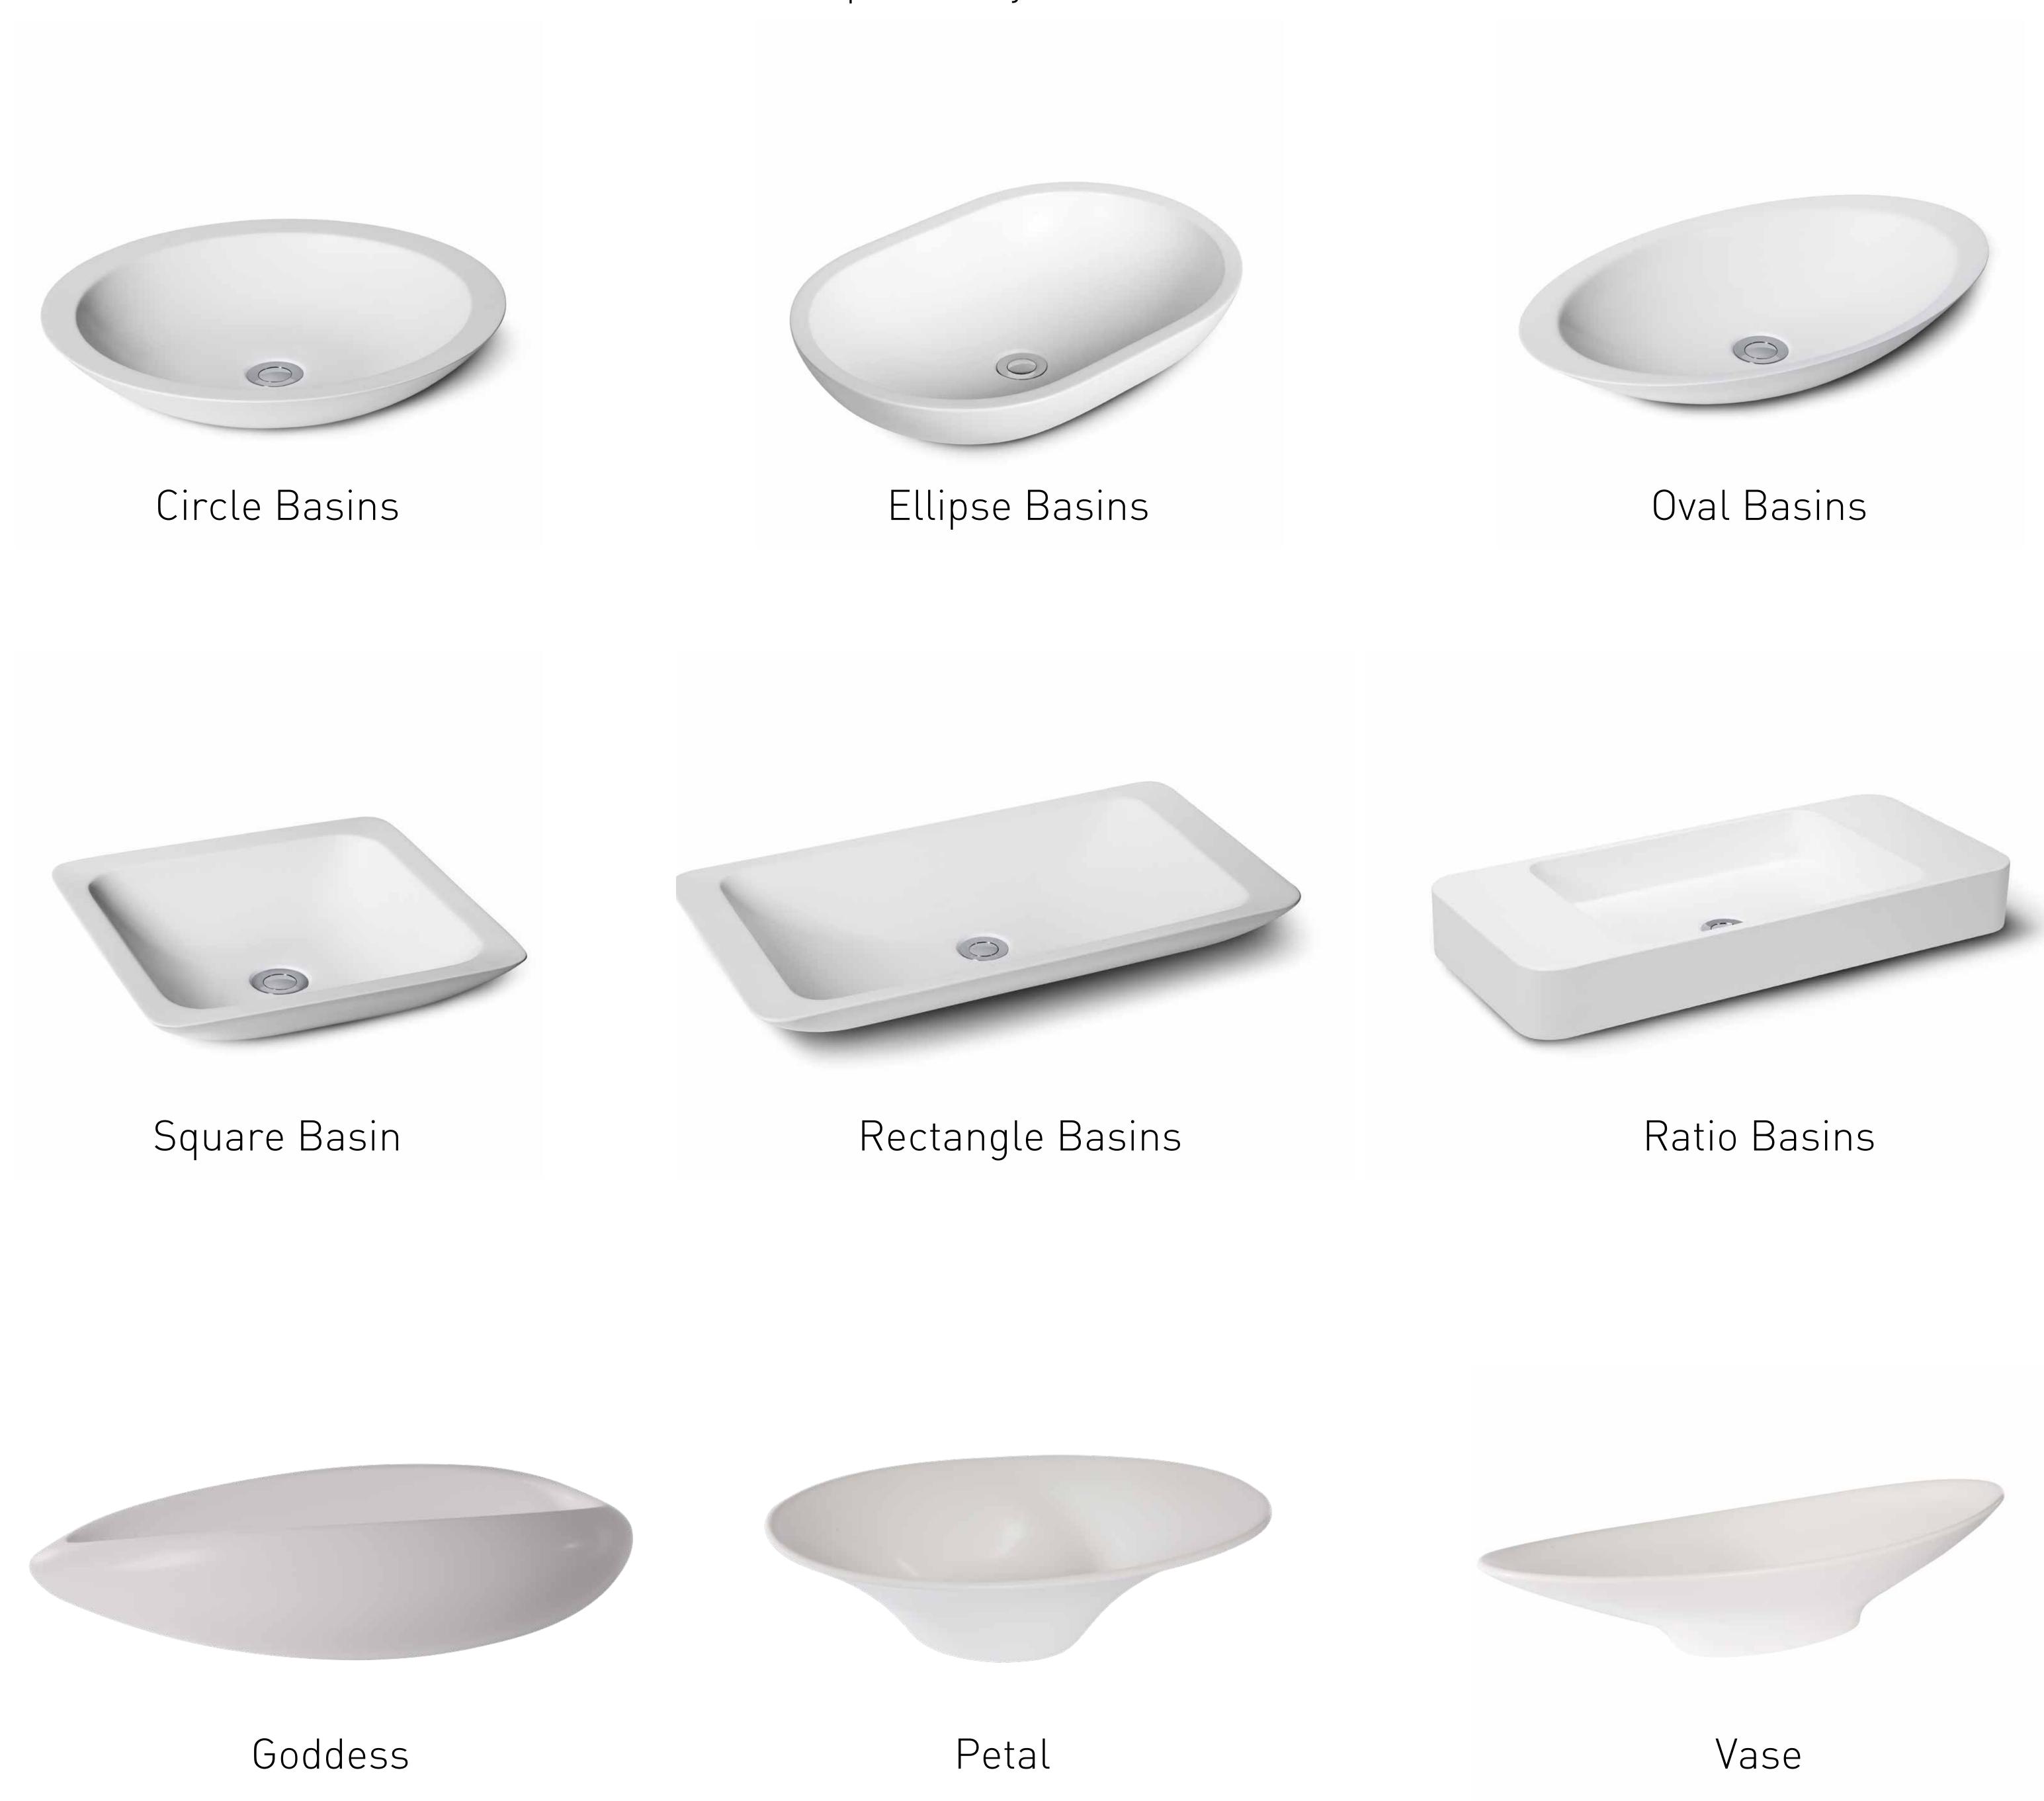

<sup>\*</sup> Cut outs shown for indicative purposes only.

<sup>\*</sup> Colours for indicative purposes only.

Step 3: Select Hairpin Leg finish

Step 4: Select wash basin (optional)

Choose a beautiful Marblo washbasin to complement your Marblo console.