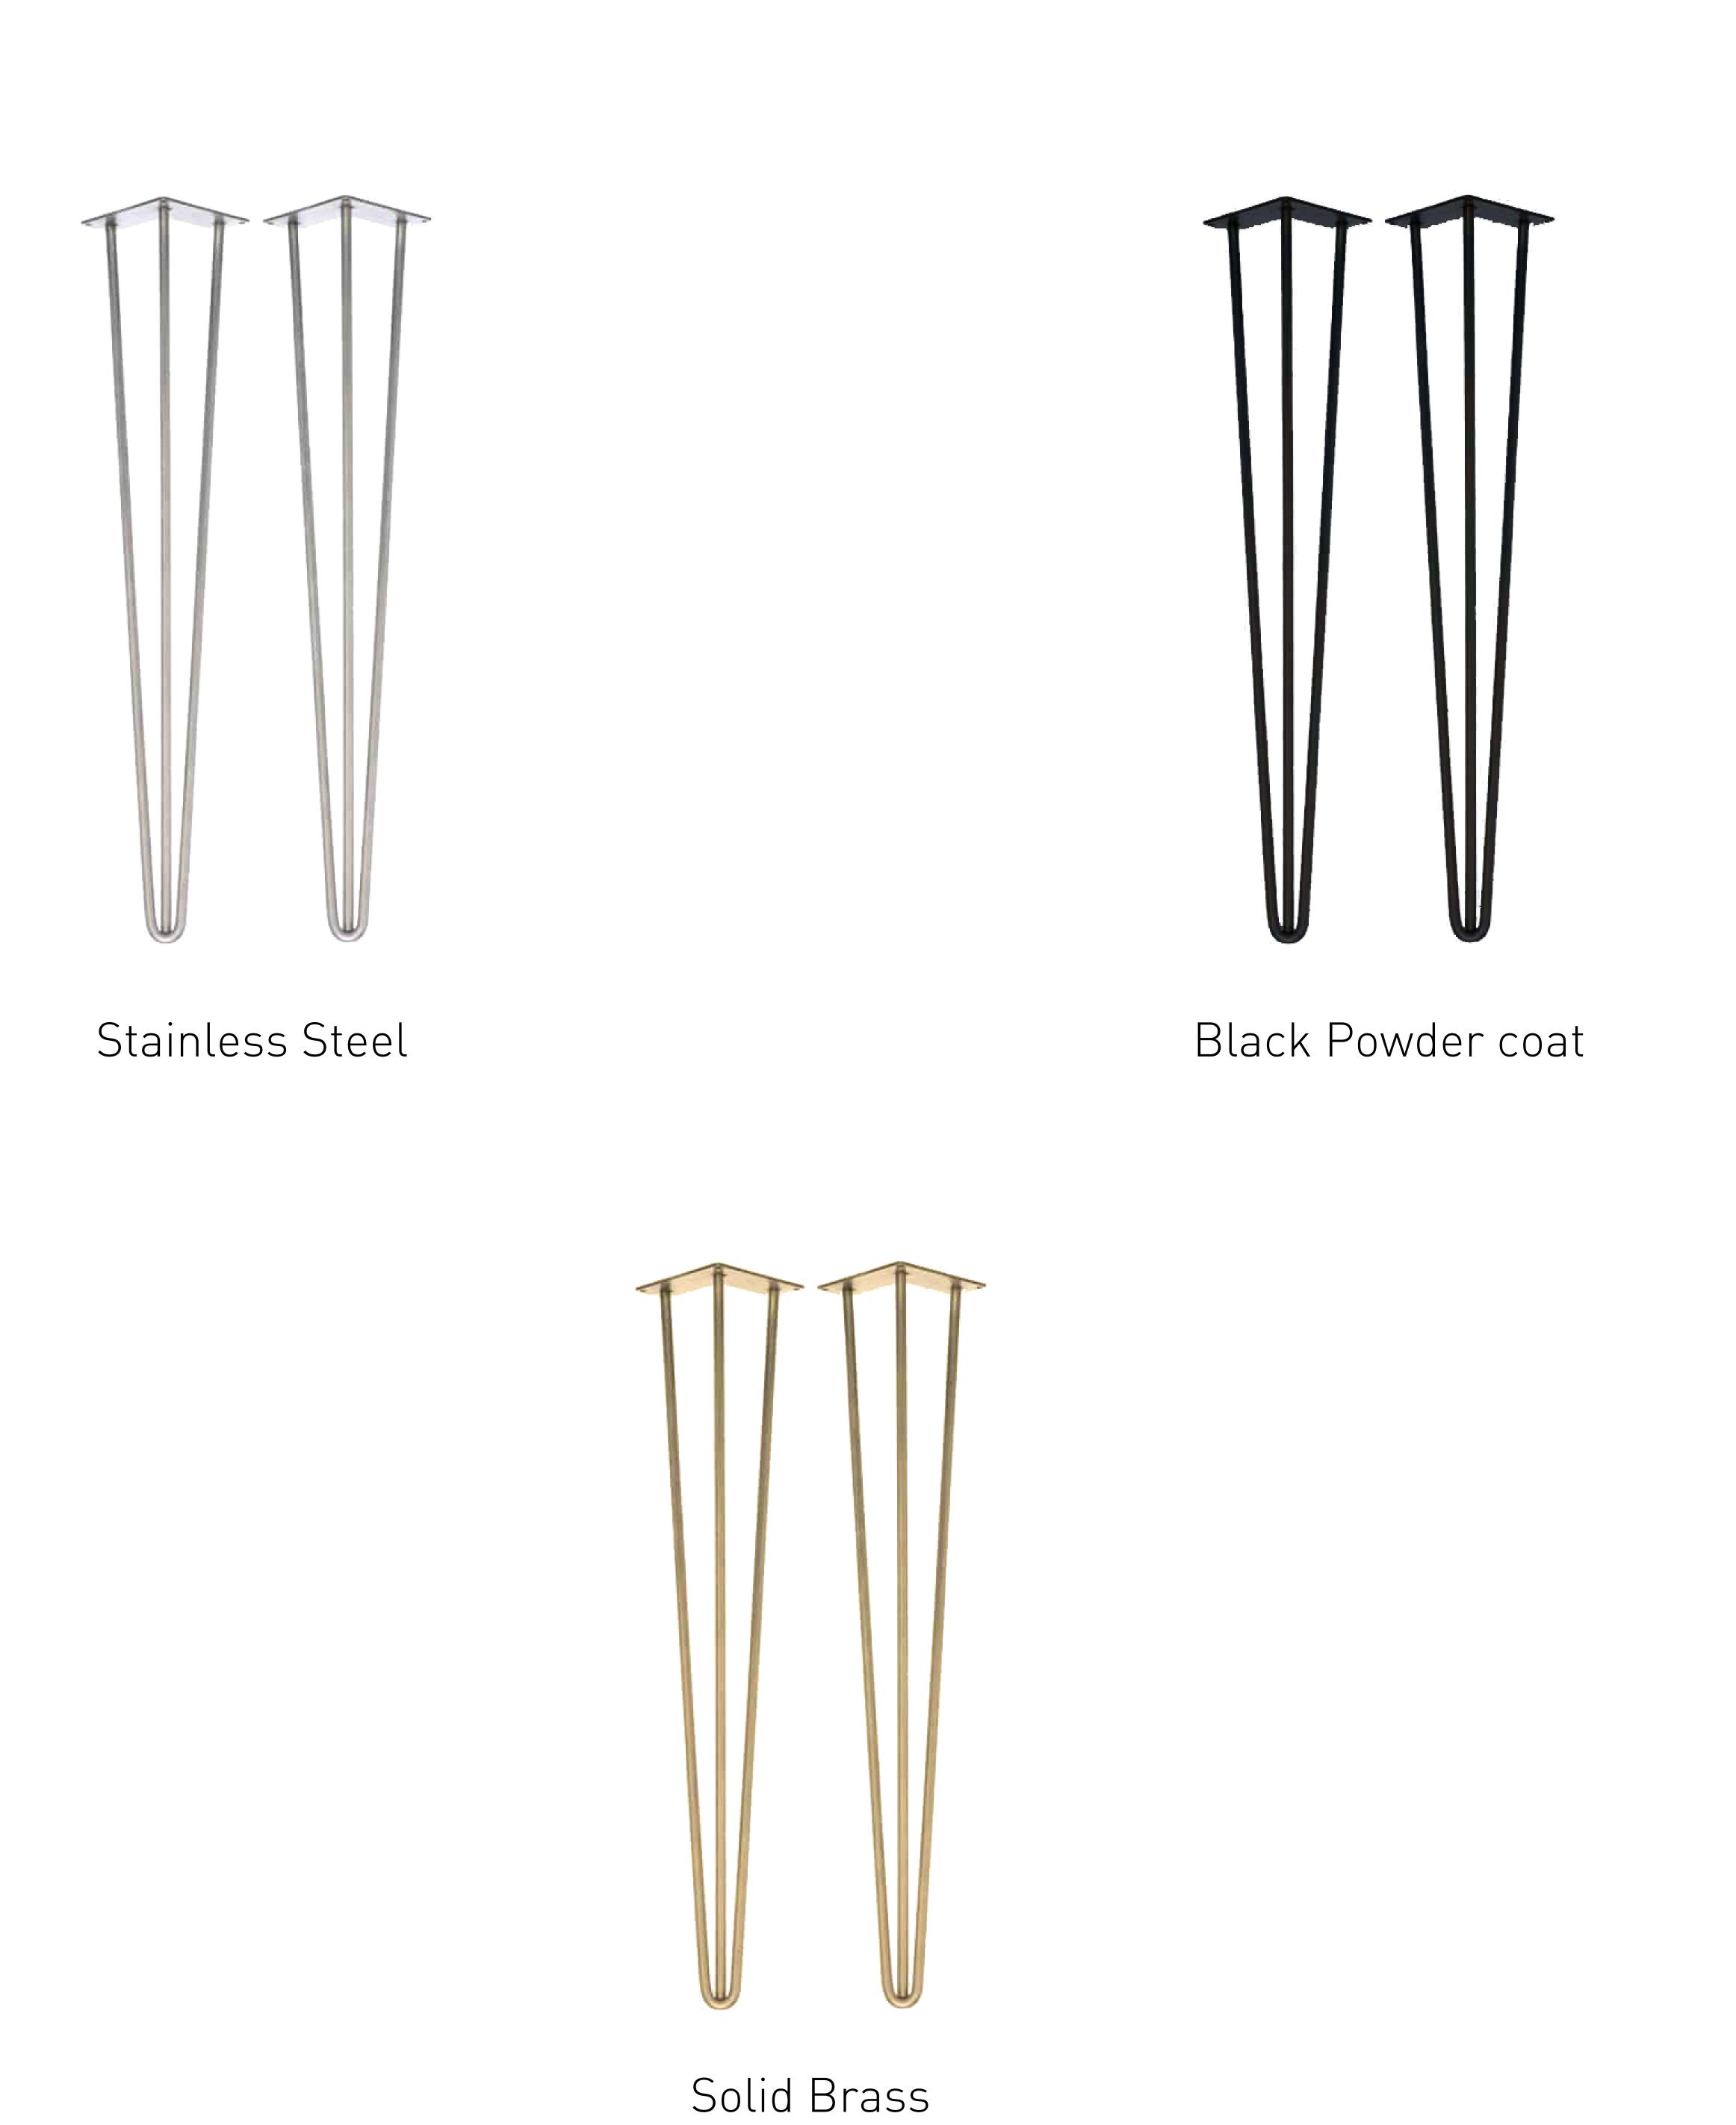

<sup>\*</sup> Cut outs shown for indicative purposes only.

<sup>\*</sup> Colours for indicative purposes only.

Step 3: Select Hairpin Leg finish

Step 4: Select wash basin (optional)

Choose a beautiful Marblo washbasin to complement your Marblo console.