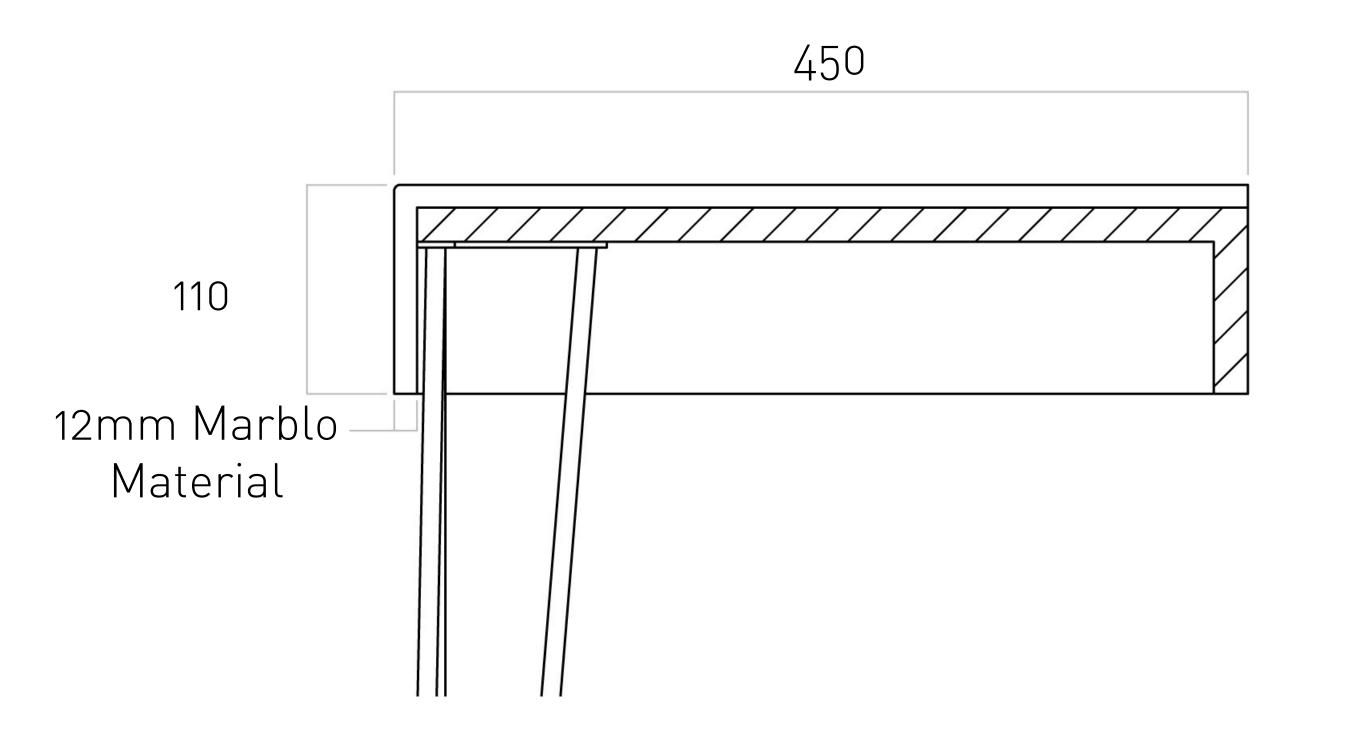

risbane Adelaide Perth

International:

Auckland Dubai Hong Kong London Manila Singapore





## CONTENTS

BASIN STANDS

MODERN 0;

LUXURY

HOW TO ORDER

COLOURS 07

SIZES

HAIRPIN LEGS 09

WASH BASINS 10





White Snow Chalk Twilight Moon Silver Blueberry Imminent Storm \*\*Midnite Collision Calcutta Silver Bellissimo Calcutta Gold

Step 2: Select size

Select the size that most appropriately suits your bathroom space.



<sup>\*</sup> Cut outs shown for indicative purposes only.

<sup>\*</sup> Colours for indicative purposes only.

Step 3: Select Hairpin Leg finish



Step 4: Select wash basin (optional)

Choose a beautiful Marblo washbasin to complement your Marblo console.



All vanity products are proudly made in Australia.

## Technical specifications



Front Section



Top view



Side section