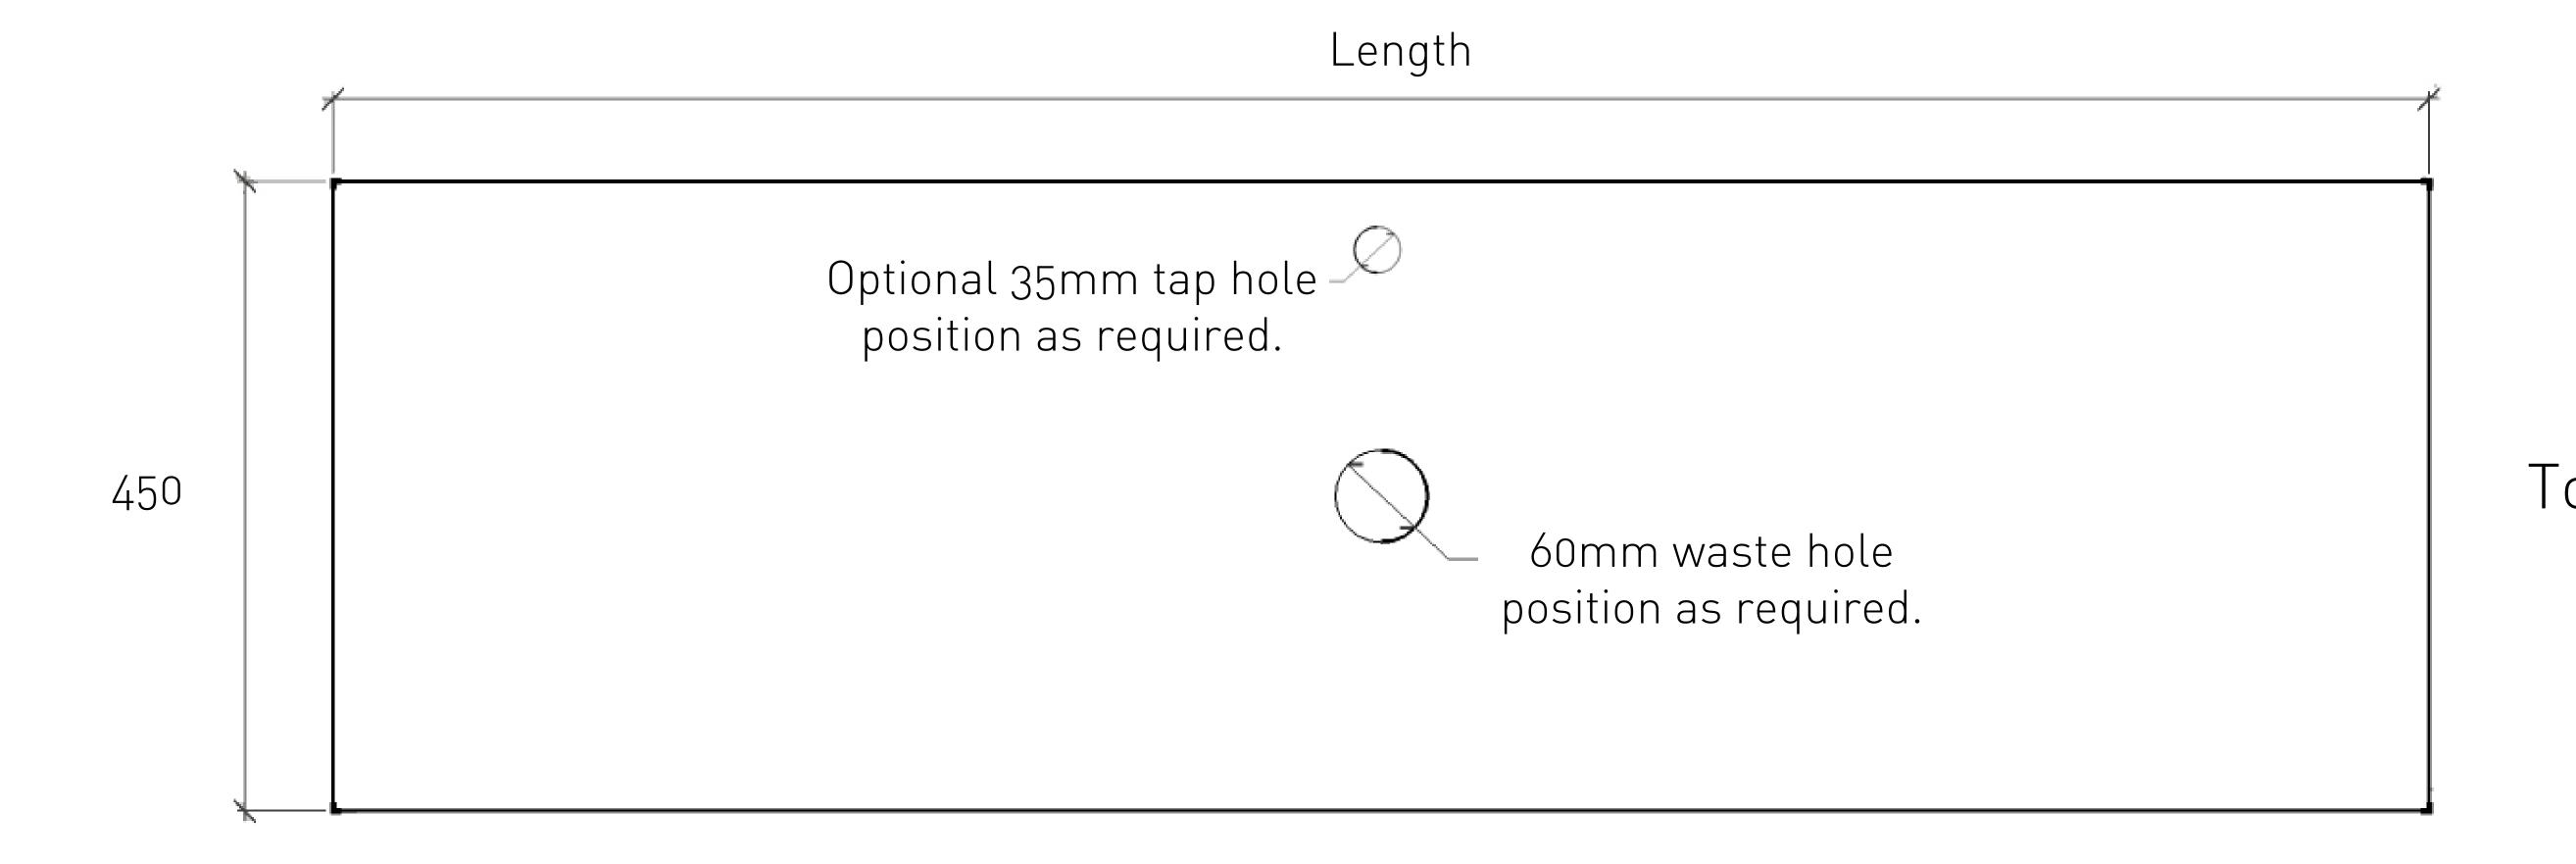

<sup>\*</sup> Cut outs shown for indicative purposes only.

<sup>\*</sup> Colours for indicative purposes only.

Step 3: Select Hairpin Leg finish

Step 4: Select wash basin (optional)

Choose a beautiful Marblo washbasin to complement your Marblo console.