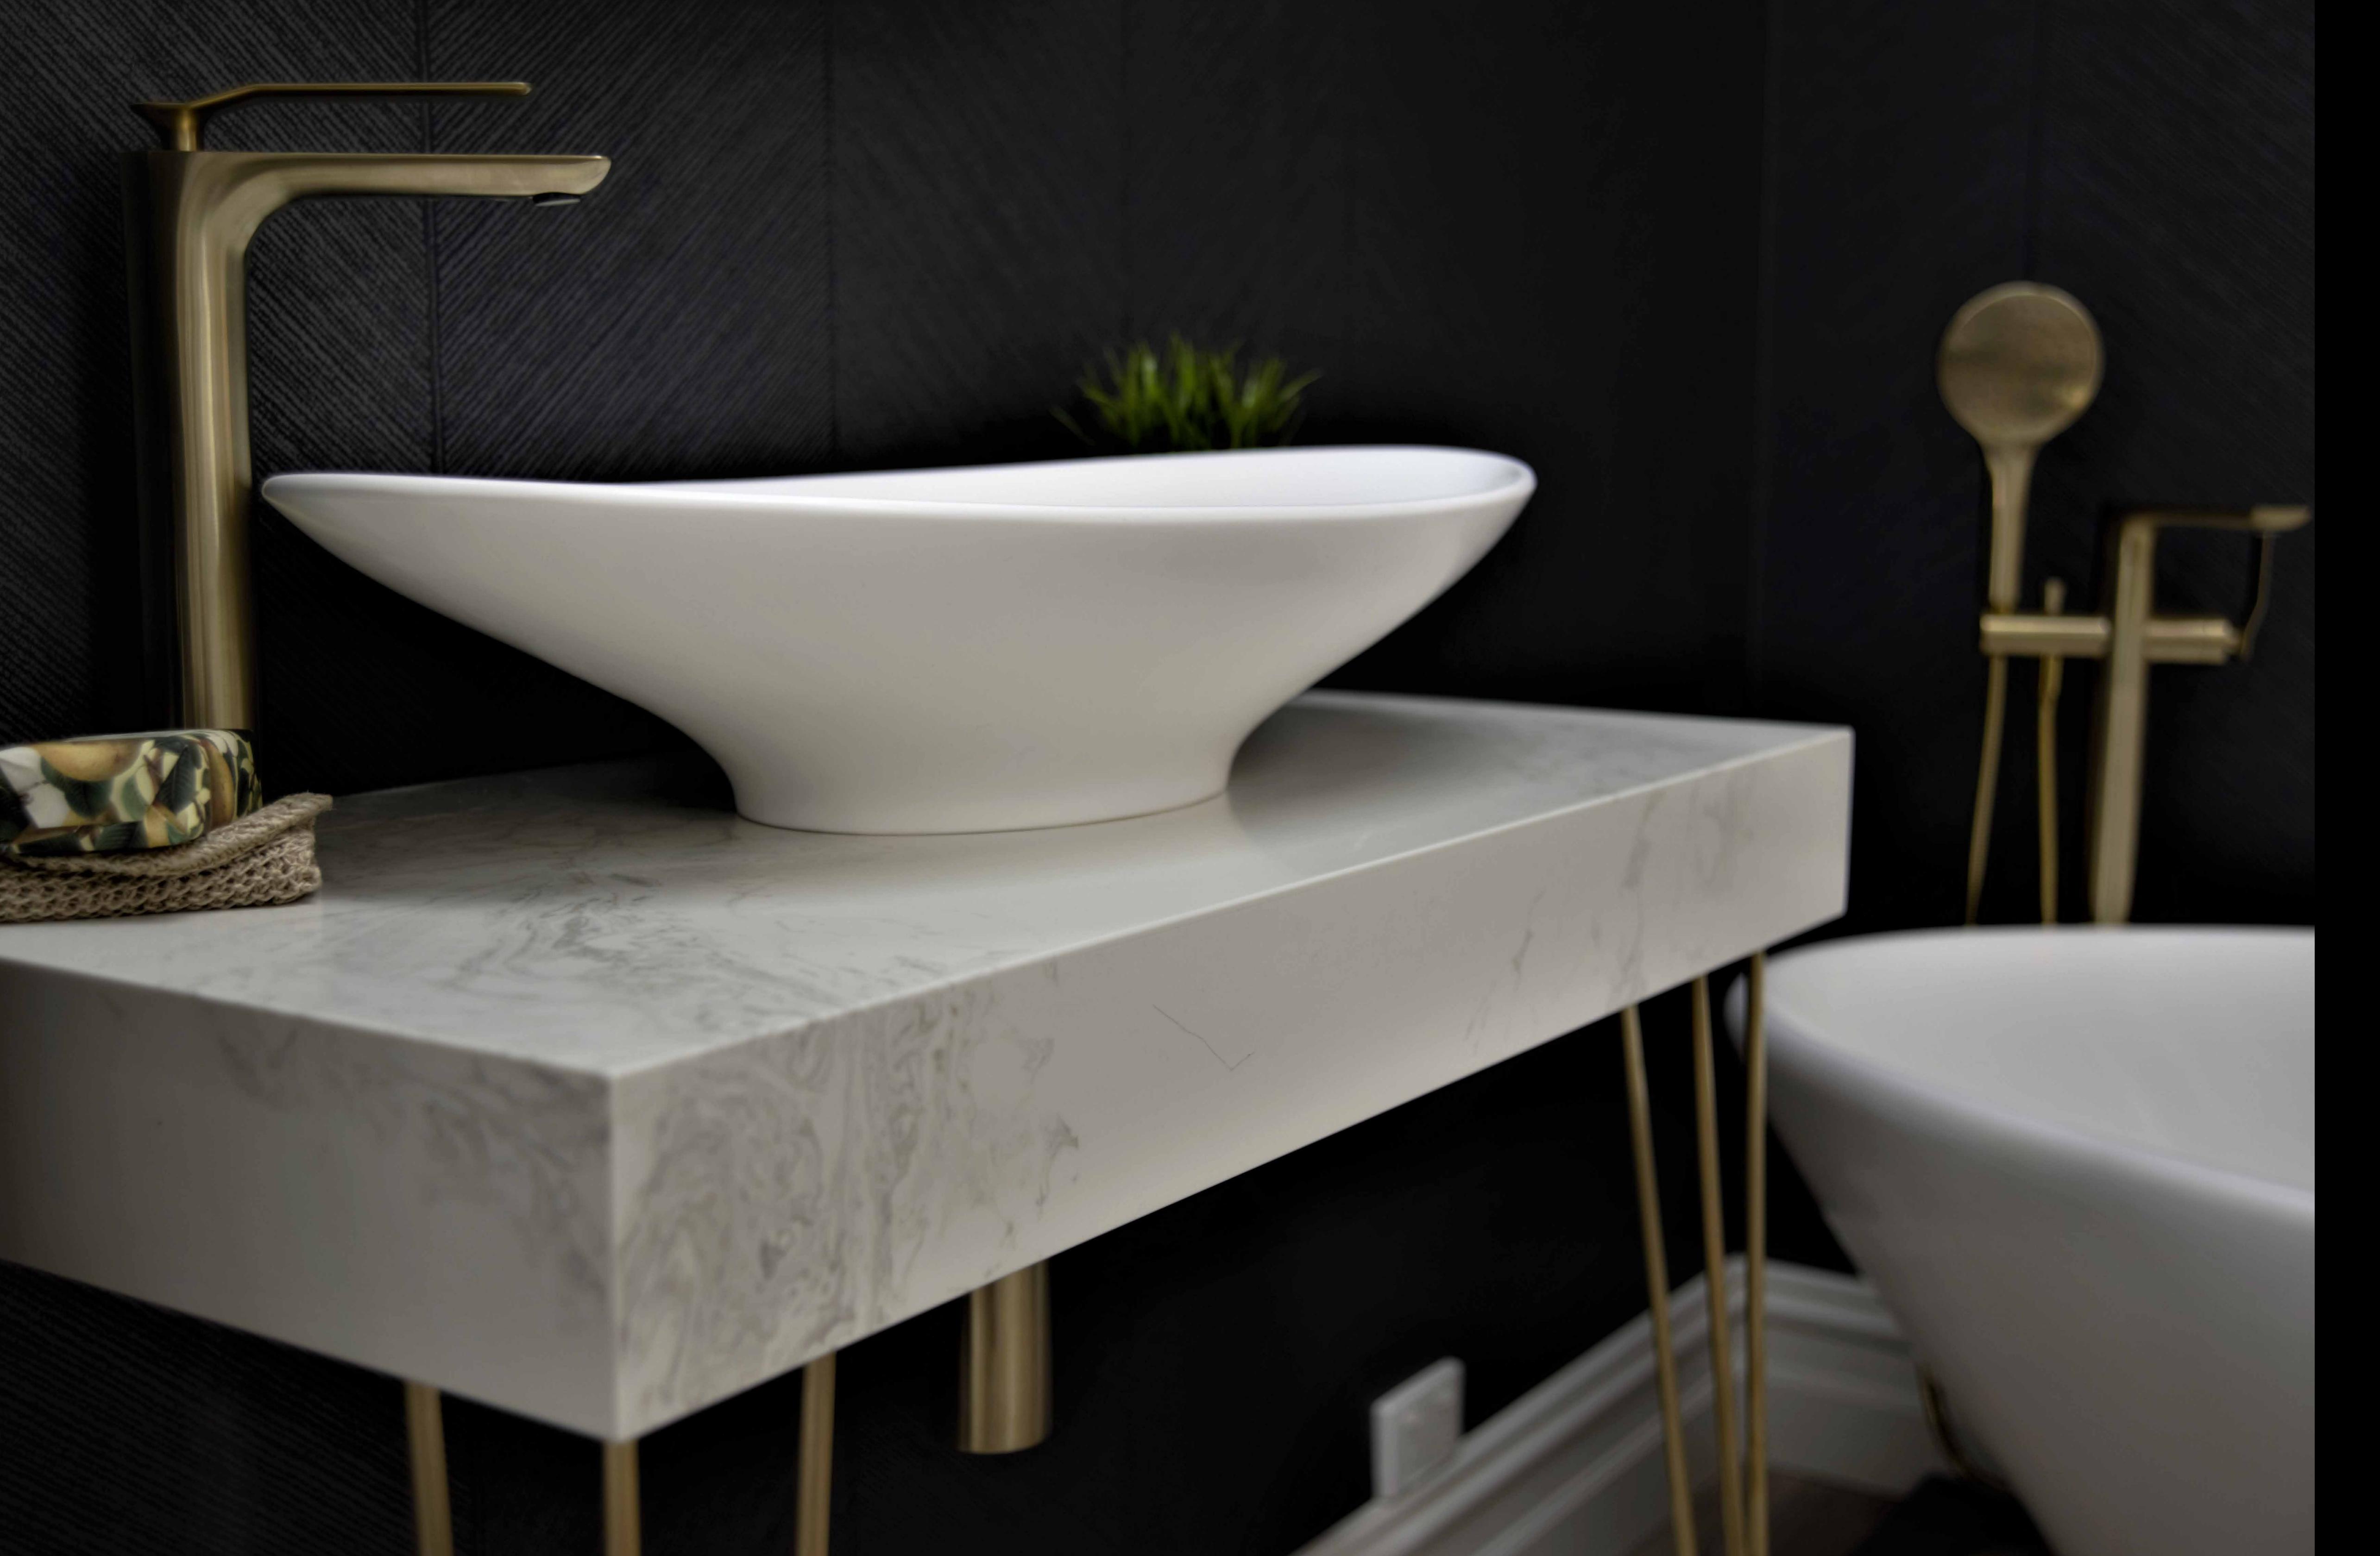

<sup>\*</sup> Cut outs shown for indicative purposes only.

<sup>\*</sup> Colours for indicative purposes only.

Step 3: Select Hairpin Leg finish

Step 4: Select wash basin (optional)

Choose a beautiful Marblo washbasin to complement your Marblo console.

All vanity products are proudly made in Australia.