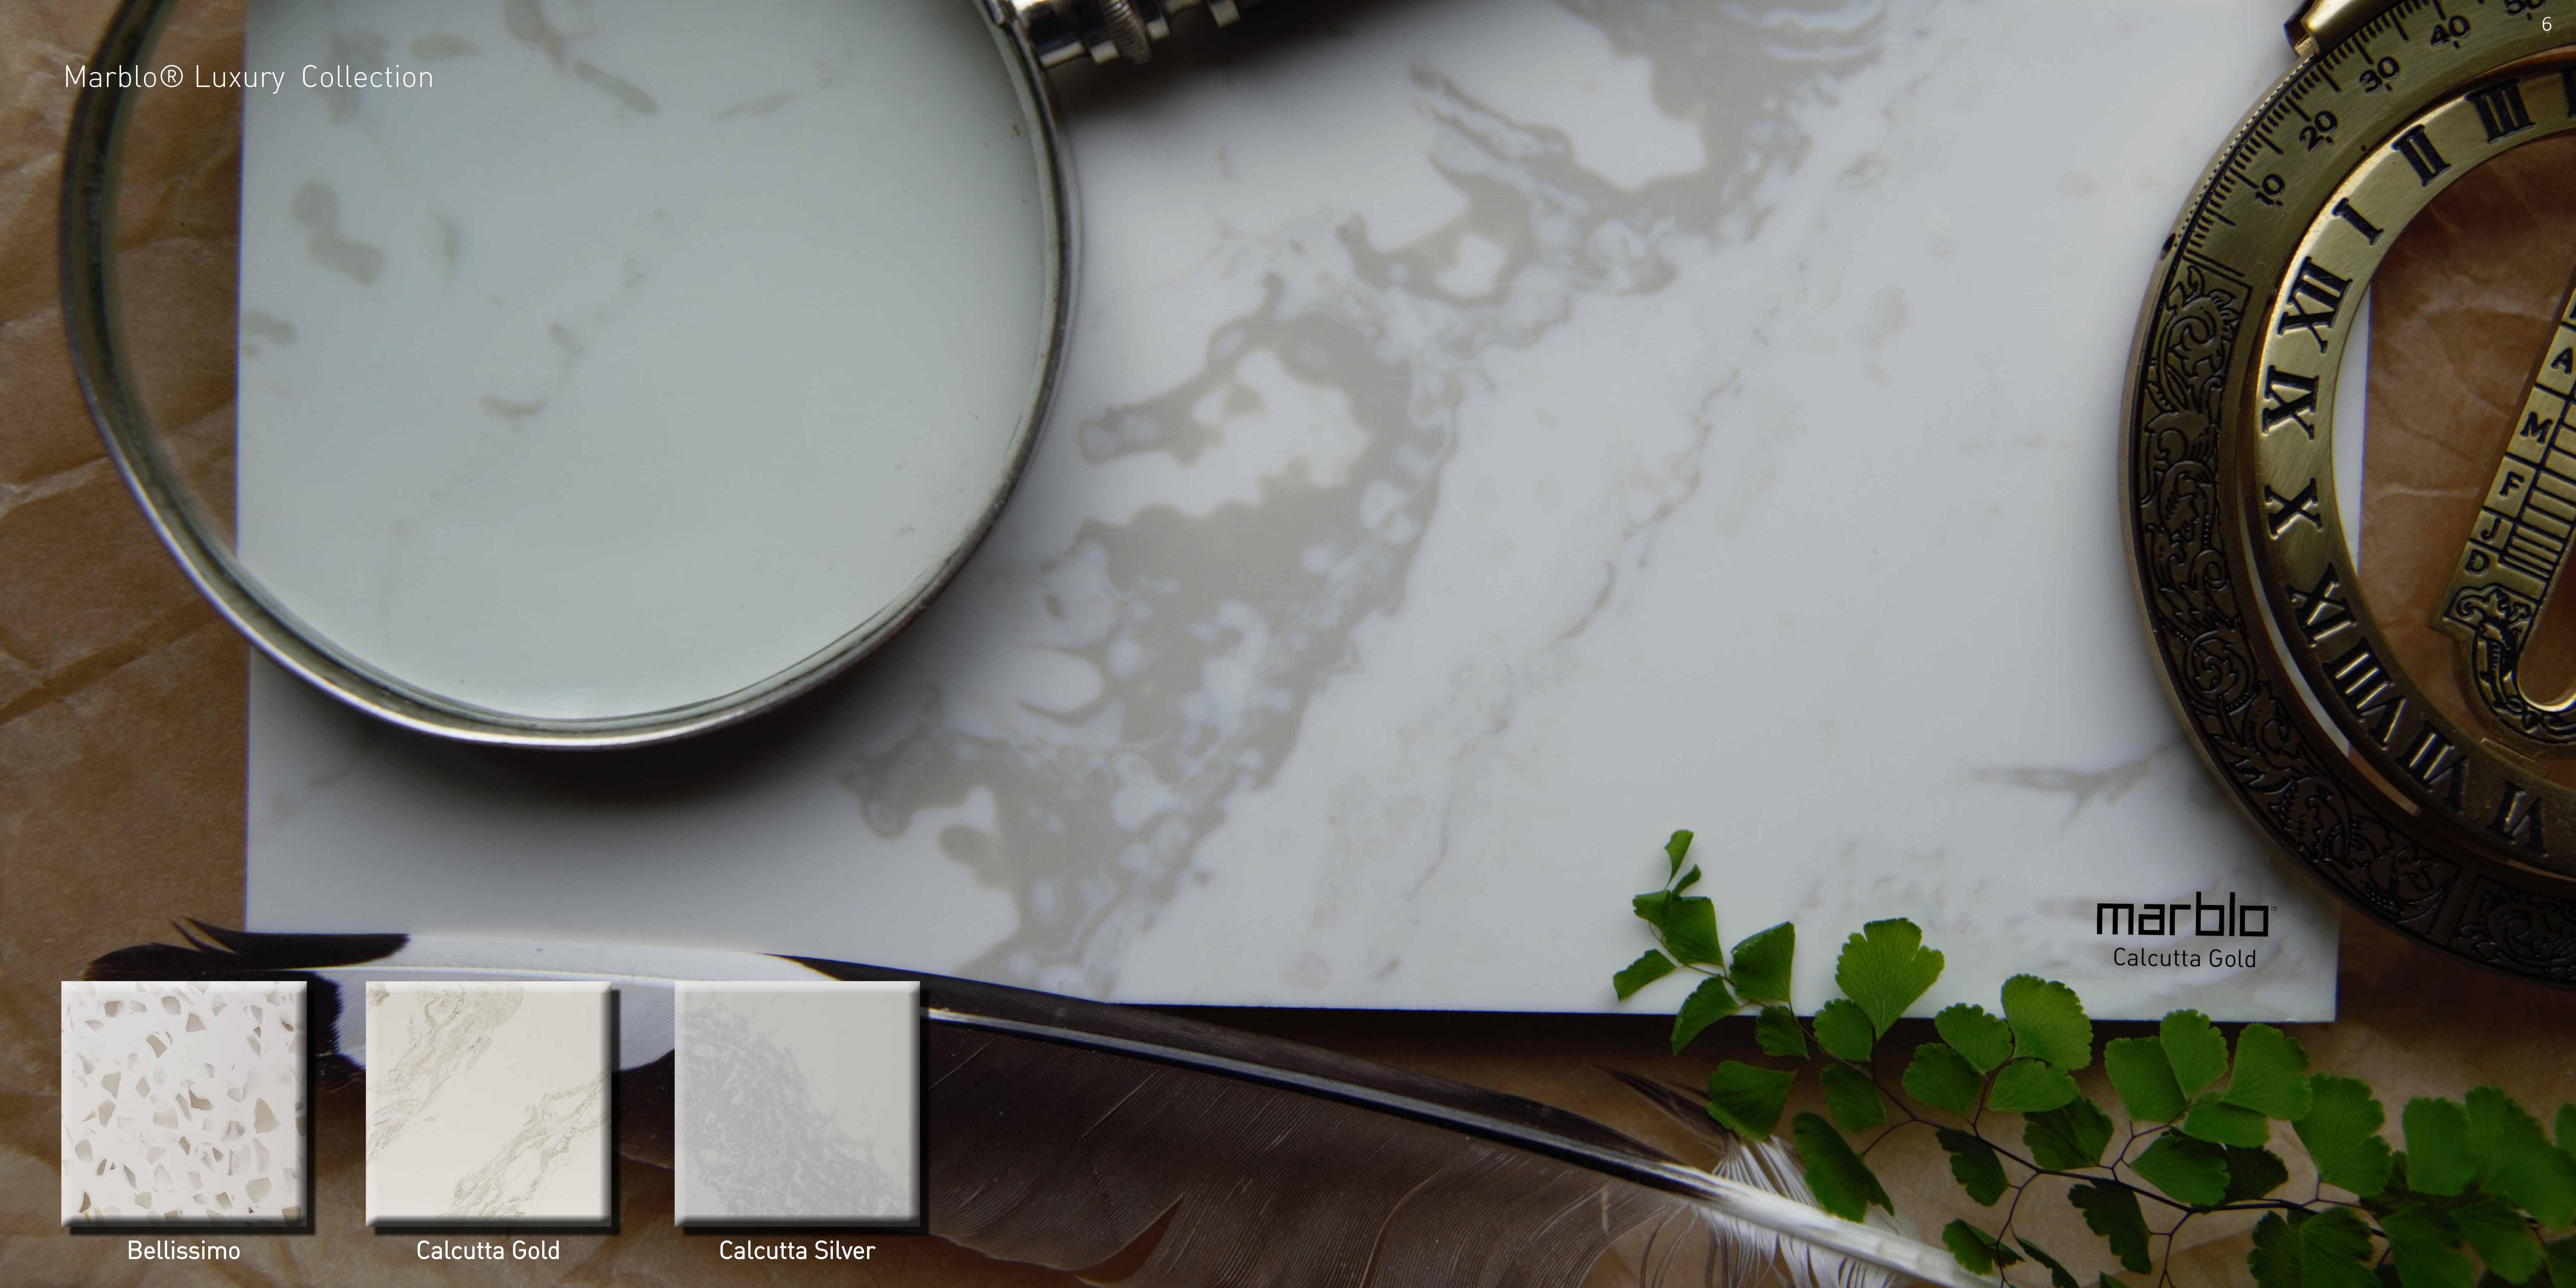

WASH BASINS 10

White Snow Chalk Twilight Moon Silver Blueberry Imminent Storm \*\*Midnite Collision Calcutta Silver Bellissimo Calcutta Gold

Step 2: Select size

Select the size that most appropriately suits your bathroom space.