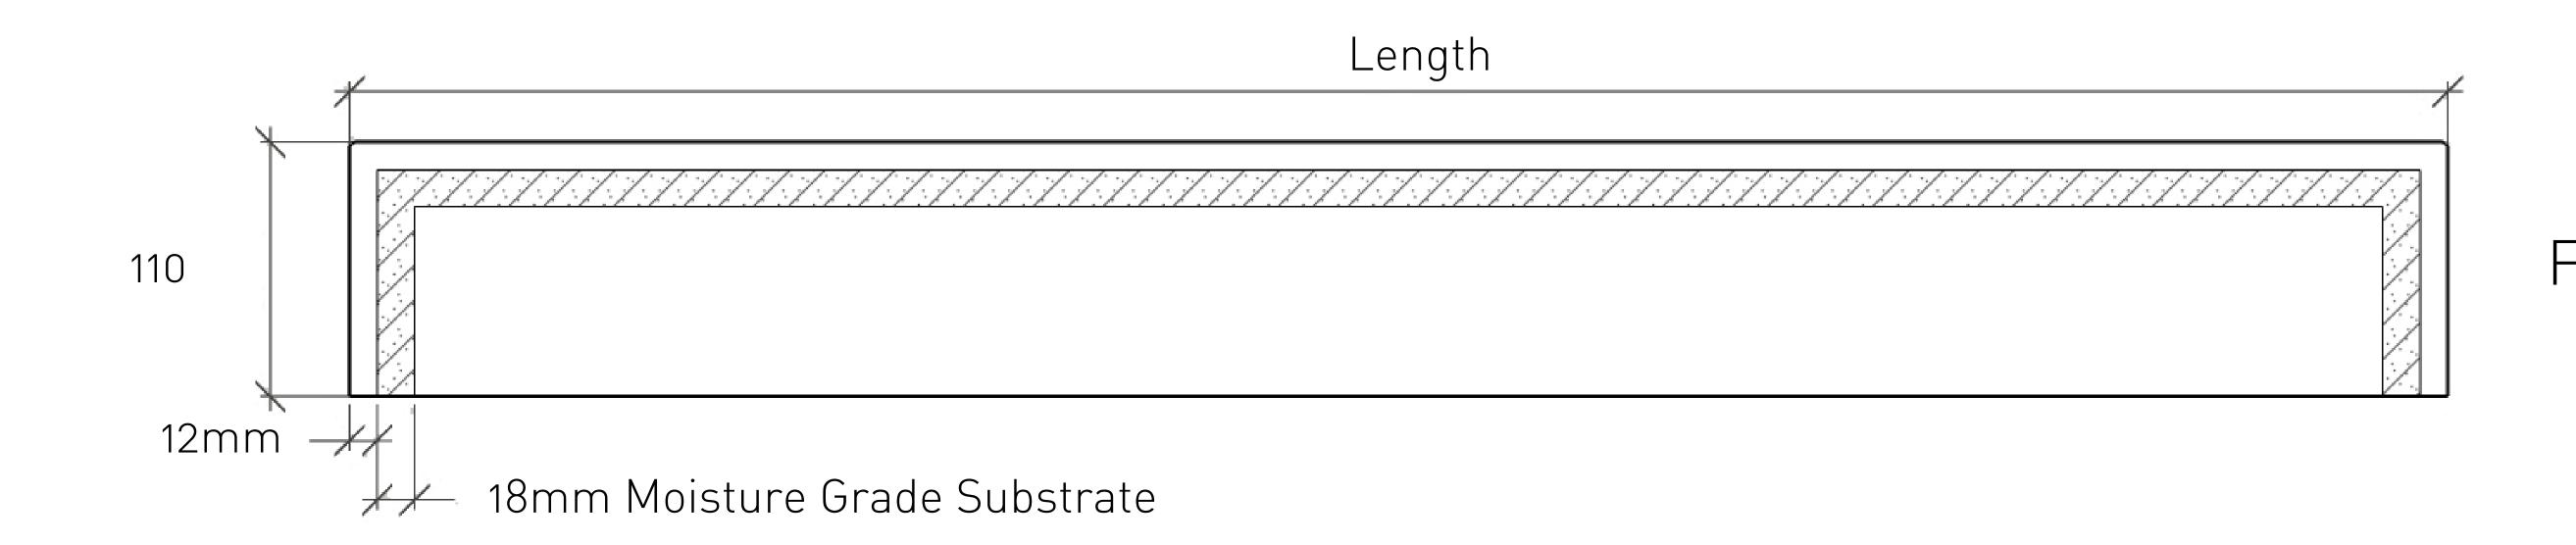

ustralia:

Sydney Melbourne Brisbane Adelaide Perth

International:

Auckland Dubai Hong Kong London Manila Singapore





## CONTENTS

BASIN STANDS

MODERN 0;

LUXURY

HOW TO ORDER

COLOURS 07

SIZES

HAIRPIN LEGS 09

WASH BASINS 10





White Snow Chalk Twilight Moon Silver Blueberry Imminent Storm \*\*Midnite Collision Calcutta Silver Bellissimo Calcutta Gold

Step 2: Select size

Select the size that most appropriately suits your bathroom space.



<sup>\*</sup> Cut outs shown for indicative purposes only.

<sup>\*</sup> Colours for indicative purposes only.

Step 3: Select Hairpin Leg finish



Step 4: Select wash basin (optional)

Choose a beautiful Marblo washbasin to complement your Marblo console.



All vanity products are proudly made in Australia.

## Technical specifications



Front Section



Top view



Side section