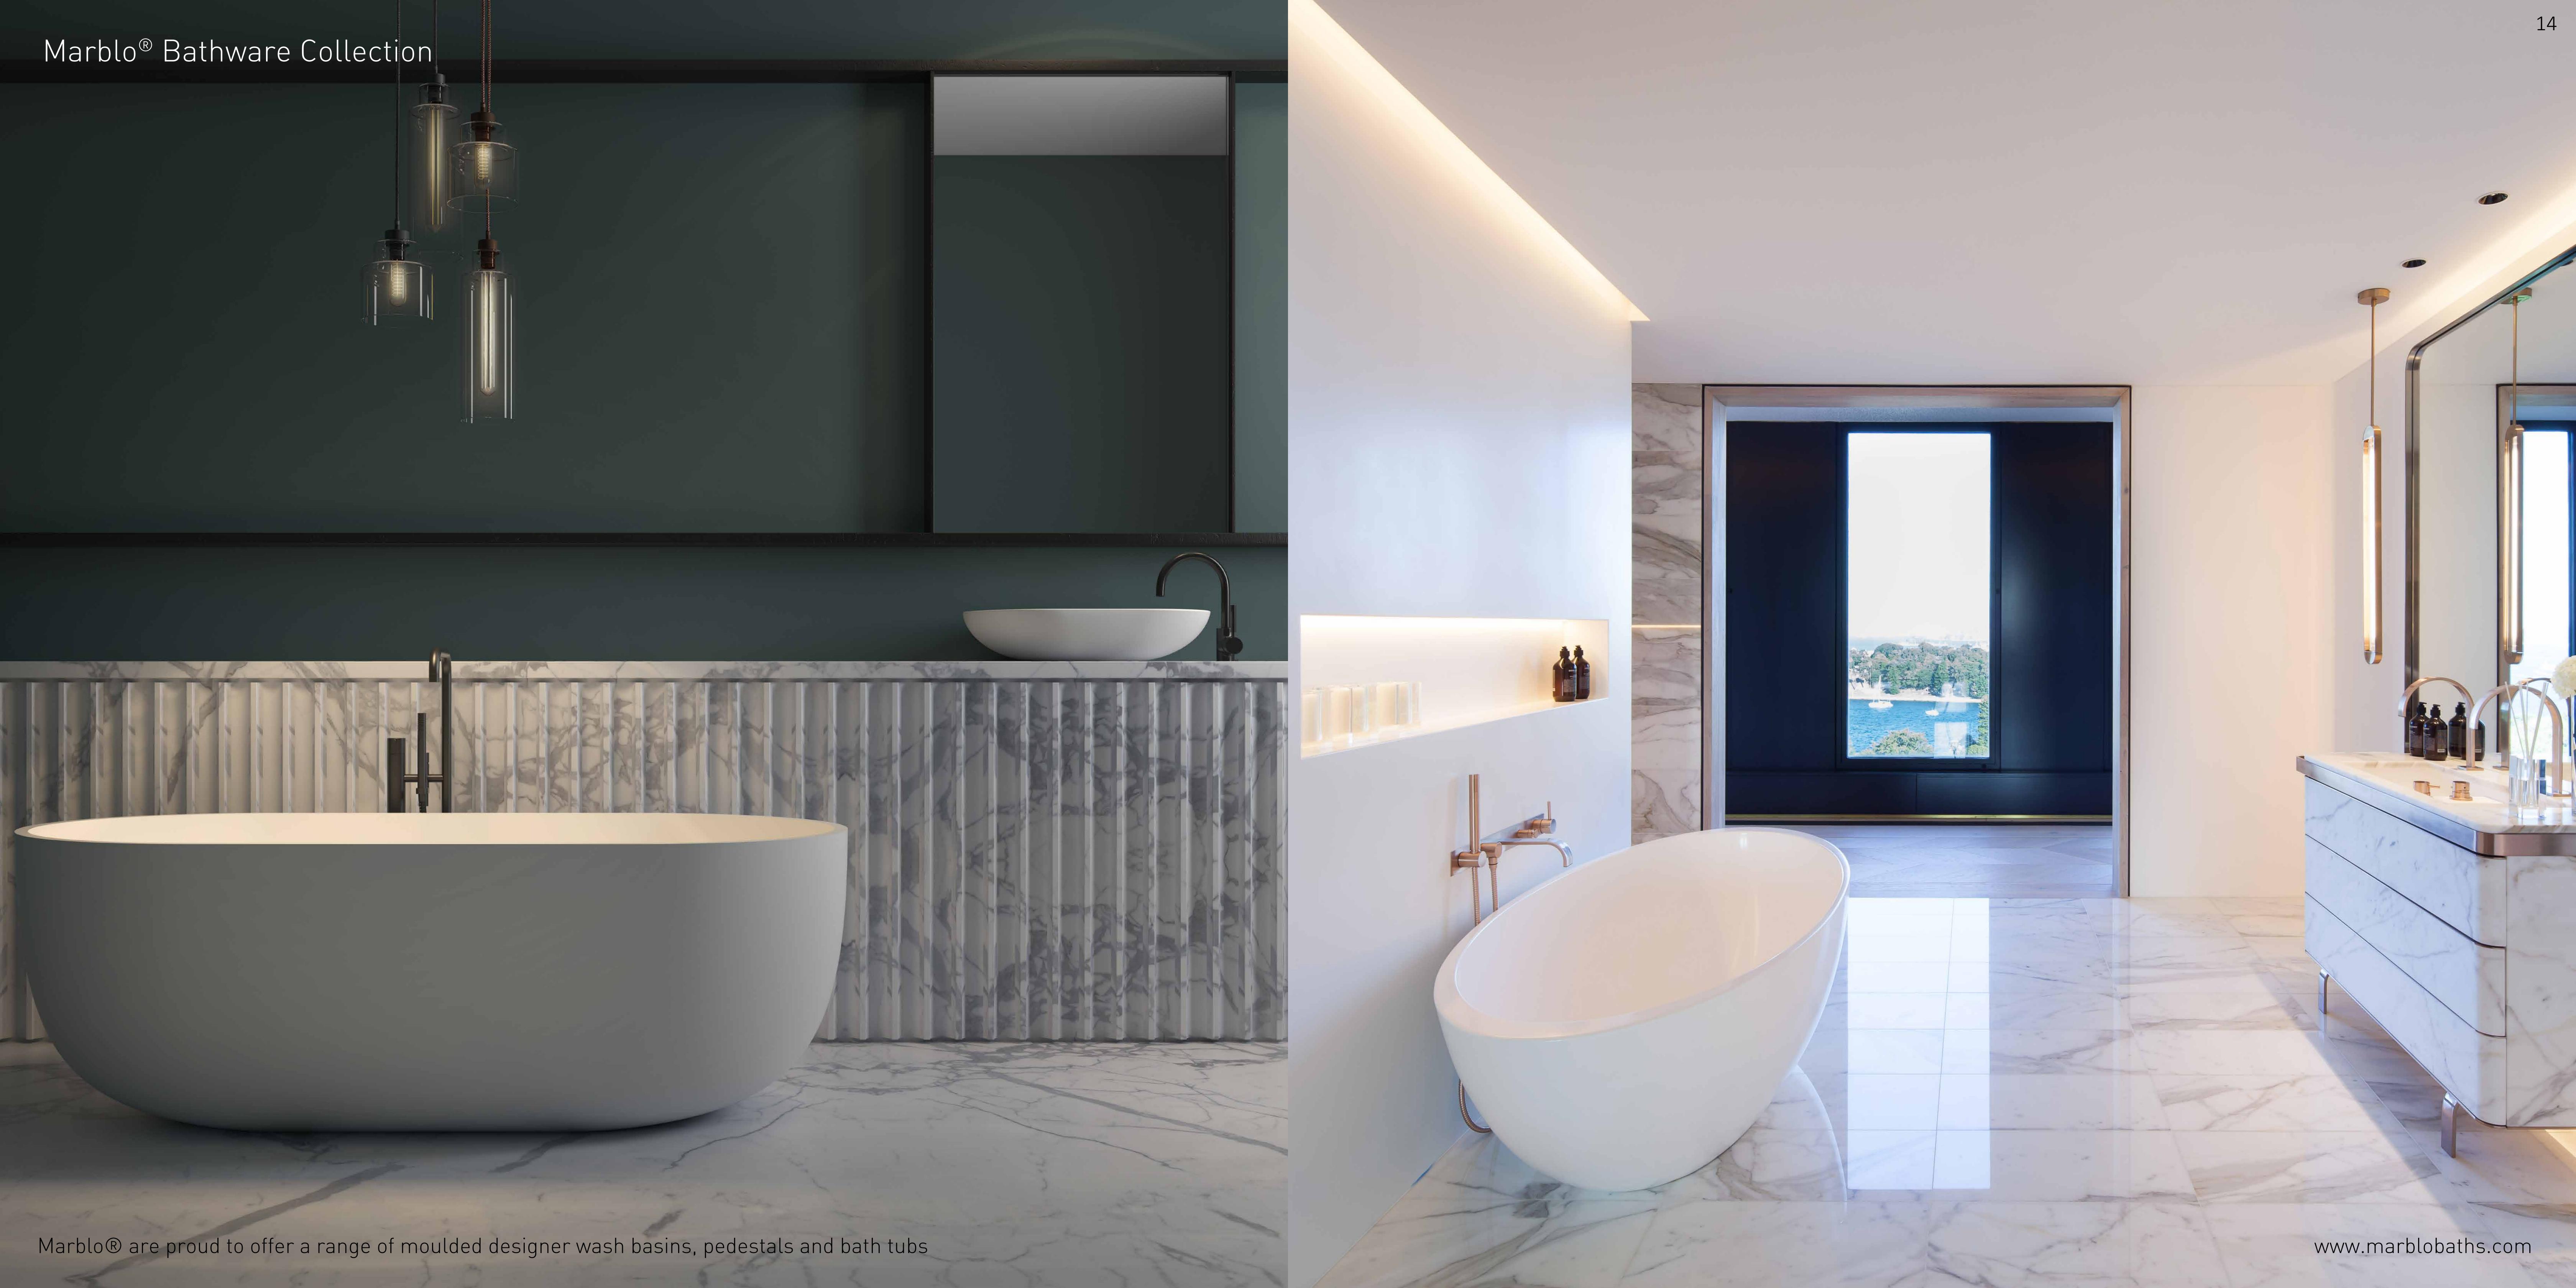

erth

International:

Auckland Dubai Hong Kong London Manila Singapore





## CONTENTS

BASIN STANDS

MODERN 0;

LUXURY

HOW TO ORDER

COLOURS 07

SIZES

HAIRPIN LEGS 09

WASH BASINS 10





White Snow Chalk Twilight Moon Silver Blueberry Imminent Storm \*\*Midnite Collision Calcutta Silver Bellissimo Calcutta Gold

Step 2: Select size

Select the size that most appropriately suits your bathroom space.



<sup>\*</sup> Cut outs shown for indicative purposes only.

<sup>\*</sup> Colours for indicative purposes only.

Step 3: Select Hairpin Leg finish



Step 4: Select wash basin (optional)

Choose a beautiful Marblo washbasin to complement your Marblo console.



All vanity products are proudly made in Australia.

## Technical specifications



Front Section



Top view



Side section